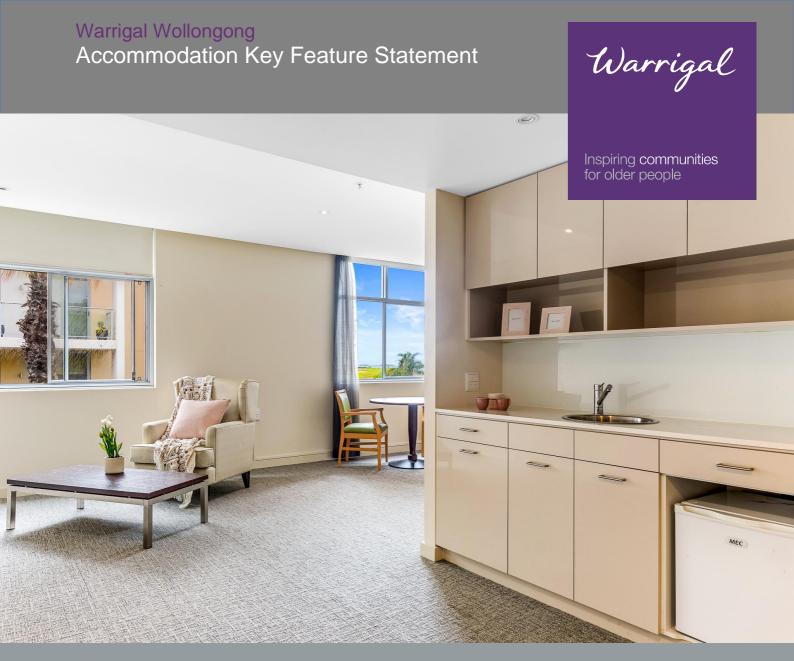

#### Accommodation room description

Warrigal Wollongong's Superior Plus Suites are well appointed with an array of inclusions making them private and comfortable.

Natural light streams in from dressed windows with block out blinds.

Over-bed features include a downlight, call points, land line telephone access point and accompanying data access point.

Interior designed and colour coordinated soft furnishings over bed lighting illuminate well maintained, colour-coordinated interiors with wood look flooring or carpet.

Wide doors provide easy access to the ensuite bathroom with grab rails and call points.

The Superior Plus Suite has extra generous built in wardrobes with hanging space and drawers. The room features a large sitting area to enjoy privacy with family & friends. The space can be personalised to suite your individual taste.

Suites can be kept at a comfortable temperature all year round with individually controlled reverse cycle air conditioning.