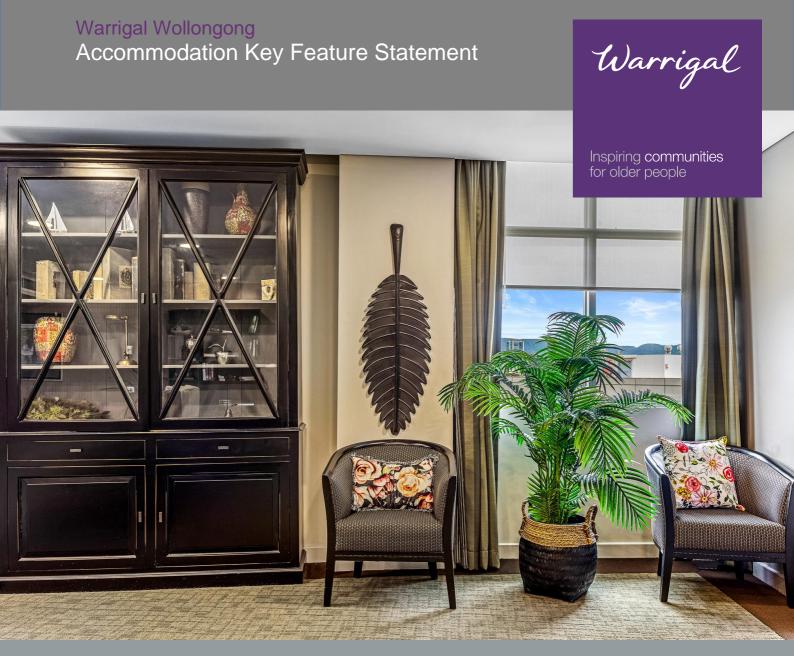

### **Community Spaces**

There is an extensive array of sitting nooks and lounge areas, with tea & coffee making facilities to enjoy. Some will offer access to external courtyards and balconies with gardens and outdoor covered seating areas.

The following are also within easy reach, all dedicated to enhancing the lived experience of residents:

- Hair dressing services
- Spacious multi-purpose activities room
- Fireplaces
- Beautiful gardens and patios with undercover seating and raised garden beds
- Some dining rooms offer ocean views