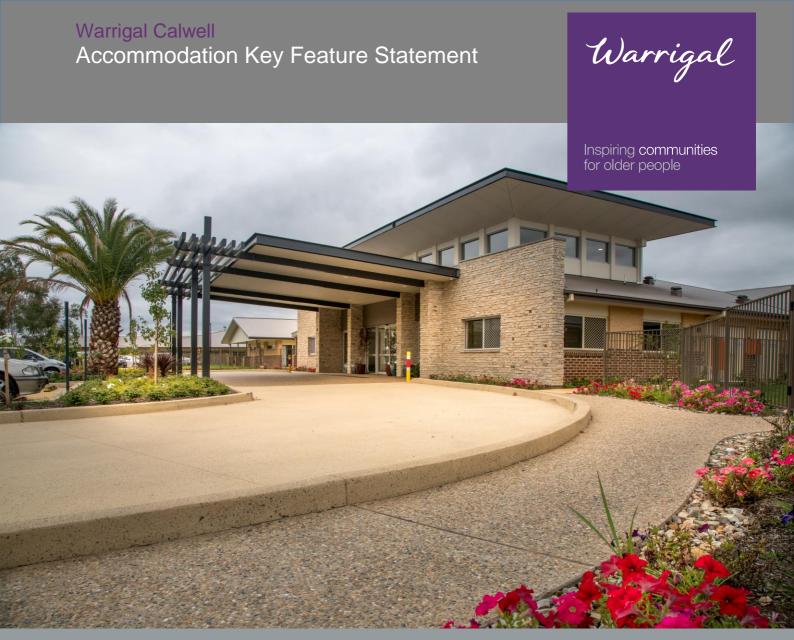

#### Accommodation room description

Warrigal Calwell's 6 new Premium Suites offer ample space with an array of inclusions making them private and comfortable.

All suites enjoy direct access to the flat gardens and grounds of Warrigal Calwell from the sliding door to a small shared external patio.