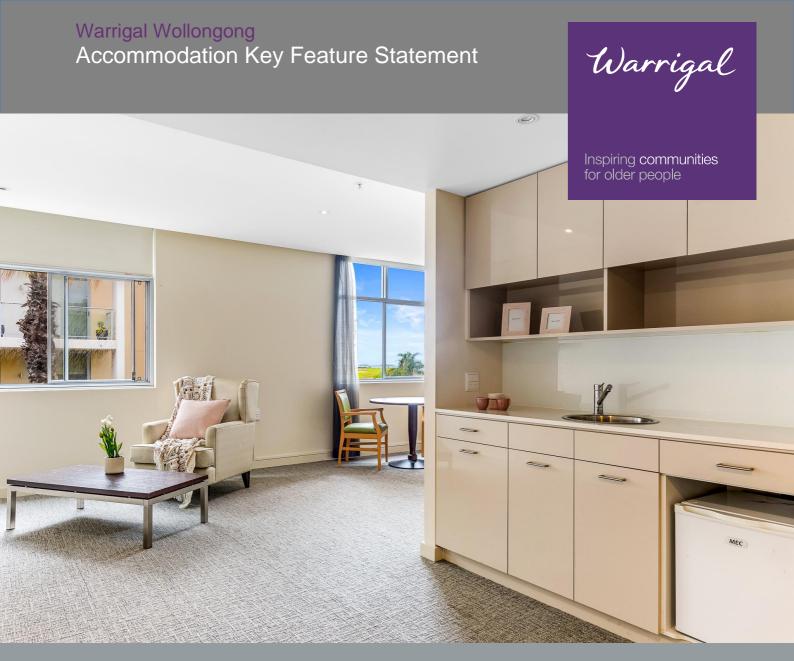

#### Accommodation room description

Warrigal Wollongong's Superior Plus Suites are well appointed with an array of inclusions making them private and comfortable.

Natural light streams in from dressed windows with block out blinds.

Over-bed features include a downlight, call points, land line telephone access point and accompanying data access point.

Interior designed and colour coordinated soft furnishings over bed lighting illuminate well maintained, colour-coordinated interiors with wood look flooring or carpet.

Wide doors provide easy access to the ensuite bathroom with grab rails and call points.

The Superior Plus Suite has extra generous built in wardrobes with hanging space and drawers. The room features a large sitting area to enjoy privacy with family & friends. The space can be personalised to suite your individual taste.

Suites can be kept at a comfortable temperature all year round with individually controlled reverse cycle air conditioning.