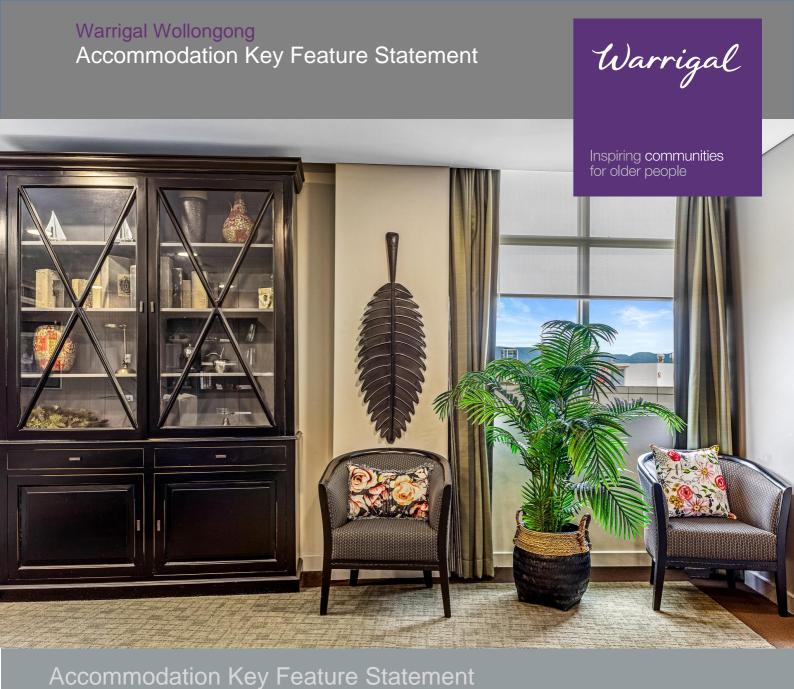

#### **Community Spaces**

There is an extensive array of sitting nooks and lounge areas, with tea & coffee making facilities to enjoy. Some will offer access to external courtyards and balconies with gardens and outdoor covered seating areas.