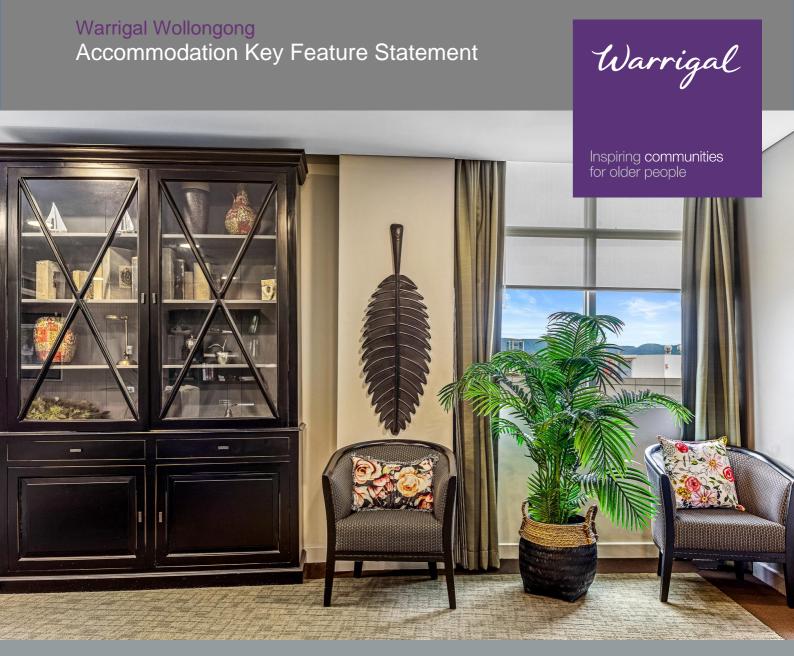

#### **Community Spaces**

There is an extensive array of sitting nooks and lounge areas, with tea & coffee making facilities to enjoy. Some will offer access to external courtyards and balconies with gardens and outdoor covered seating areas.