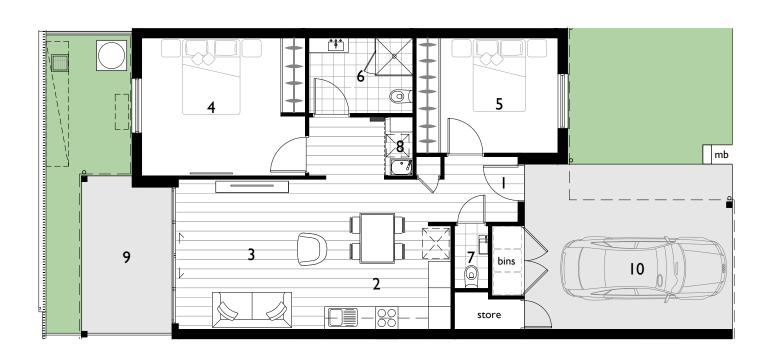

WARRIGAL LAKE SOUTH COMMUNITY VILLAGE, 2-10 BRADMAN AVENUE, LAKE ILLAWARRA

UNIT TYPE I

note - these drawings are to be used for marketing purposes only. Layout may change at owners discretion. © copyright admarchitects 2024

\* Areas are indicative only. Strata Plans should be referred to for final areas

# 2 👄 | 🗥 | 📾

### **APARTMENT AREA \***

| Internal  | 73.0m <sup>2</sup> |
|-----------|--------------------|
| Courtyard | 10.0m <sup>2</sup> |
| TOTAL     | 83.0m <sup>2</sup> |

## KEY

| KEY              |             |
|------------------|-------------|
| I Entry          |             |
| 2 Kitchen/Dining | 3.3m × 3.0m |
| 3 Living         | 3.9m x 4.0m |
| 4 Bed I          | 4.3m × 3.6m |
| 5 Bed 2          | 3.7m x 3.0m |
| 6 Bath           | 2.7m × 2.0m |
| 7 Powder Room    | 0.9m x 1.6m |
| 8 Laundry        | CPD         |
| 9 Courtyard      |             |
| 10 Carport       |             |
|                  |             |