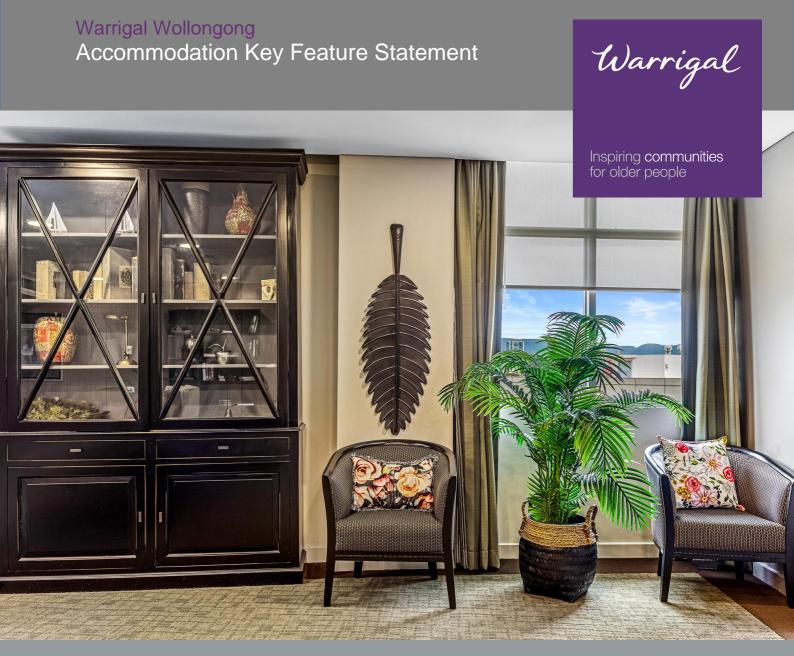

#### **Community Spaces**

There is an extensive array of sitting nooks and lounge areas, with tea & coffee making facilities to enjoy. Some will offer access to external courtyards and balconies with gardens and outdoor covered seating areas.

The following are also within easy reach, all dedicated to enhancing the lived experience of residents:

- Hair dressing services
- Spacious multi-purpose activities room
- Fireplaces
- Beautiful gardens and patios with undercover seating and raised garden beds
- Some dining rooms offer ocean views