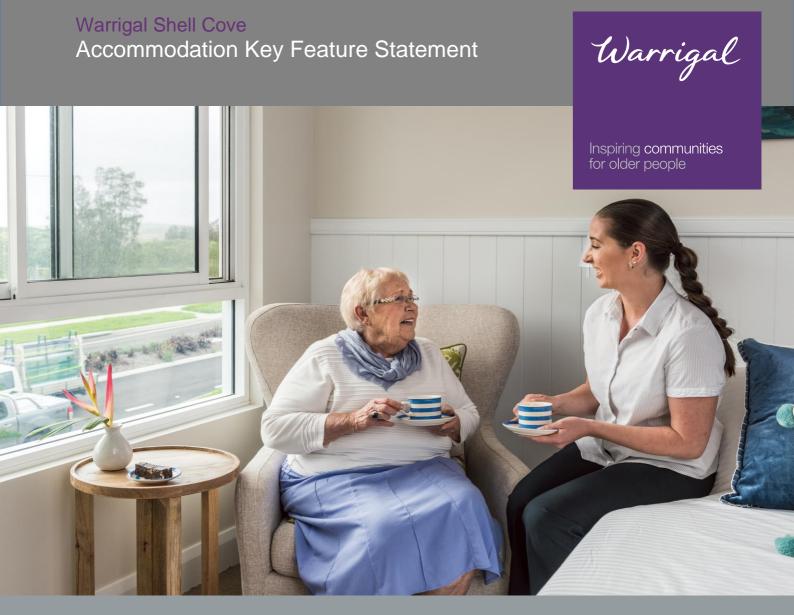

#### Accommodation room description

The 2 Amethyst Suites are well appointed with an array of inclusions making them private and comfortable and of the highest caliber. Located on Level 1, these suites enjoy a view of the adjoining village with well landscaped gardens and grounds – all to be savoured from the suites mid floor to ceiling windows.

Natural light streams in from dressed windows with dual system blinds allowing either light block out or privacy screening. One suite has a small, private balcony

Over-bed features include a wall mounted adjustable reading light, companion call points, land line telephone access point and accompanying data access point.

Interior designed and colour coordinated soft furnishings over bed lighting illuminate well maintained, colour-coordinated interiors with flooring in carpet.

Wide doors provide easy access to the shared ensuite bathroom with grab rails and companion call points. The ensuite also includes a sensor control to ensure privacy.