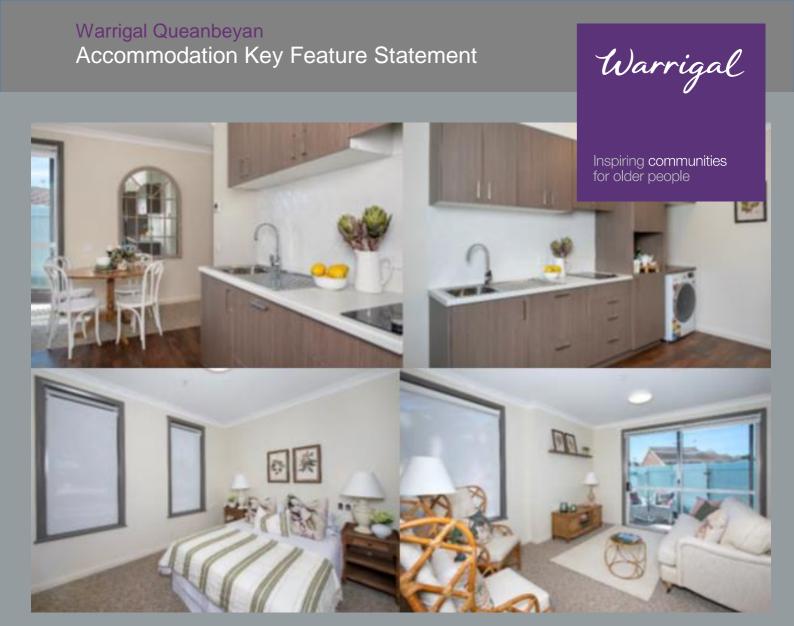

### Accommodation room description

The 5 highly exclusive Executive Suites are superiorly appointed with an array of inclusions making them private and comfortable and of the highest caliber. These suites are located In the Karinya community on Level 1. These suites enjoy:

- Separate bedroom
- Private ensuite
- Own living room
- Private kitchenette including appliances
- Additional and ample personal storage

Natural light streams in from dressed windows with dual system blinds allowing either light block out or privacy screening complete with double glazed windows.

Over-bed features include a wall mounted adjustable reading light, companion call points, land line telephone access point and accompanying data access point.

Interior designed and colour coordinated soft furnishings over bed lighting illuminate well maintained, colour-coordinated interiors with flooring in carpet.

Wide doors provide easy access to the private ensuite bathroom with grab rails and companion call points.

All suites have built in wardrobes with hanging space and drawers, a picture rail for displaying personal photographs, a bedside locker with lockable storage space and a low line display unit for personalisation of the room.