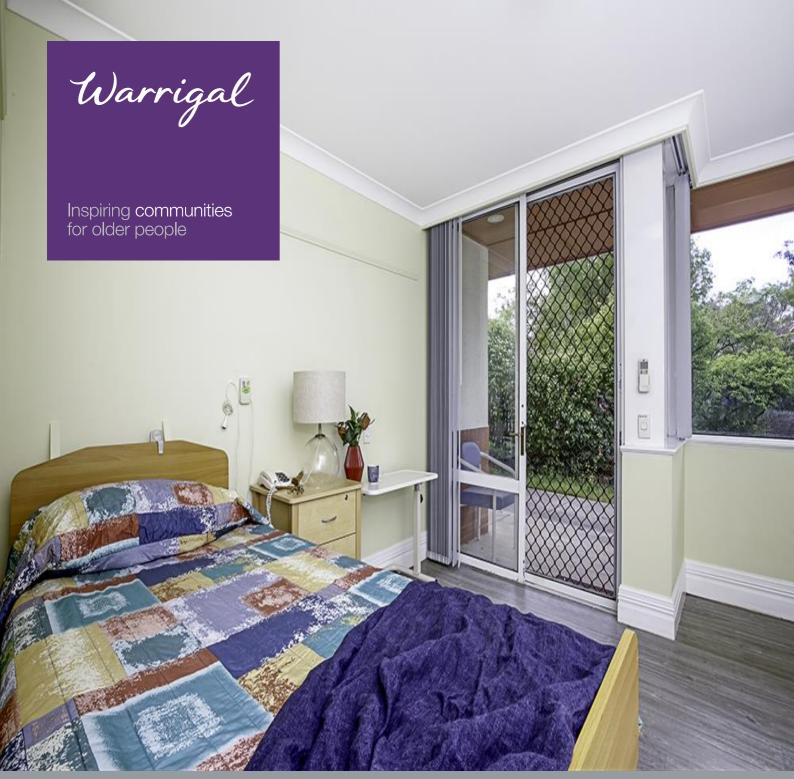

## Accommodation room description

Located in our original facility, Harrison House offers single rooms each with private ensuites and private balconies overlooking our beautiful gardens. Shared courtyards provide a safe and secure outdoor area.

These rooms are well appointed, private and comfortable with quality fixtures and fittings. Natural light streams in from landscaped exteriors. Large mid-floor to ceiling windows are dressed with window coverings that are easily manoeuvred to ensure privacy.

All rooms have a bed, bedside table and chair.

There are nurse call points in every room, and access for a landline telephone if required.

Underfloor heating is available in each resident room as well as some common areas. Areas not fitted with underfloor heating are temperature controlled by ducted reverse cycle air conditioning.