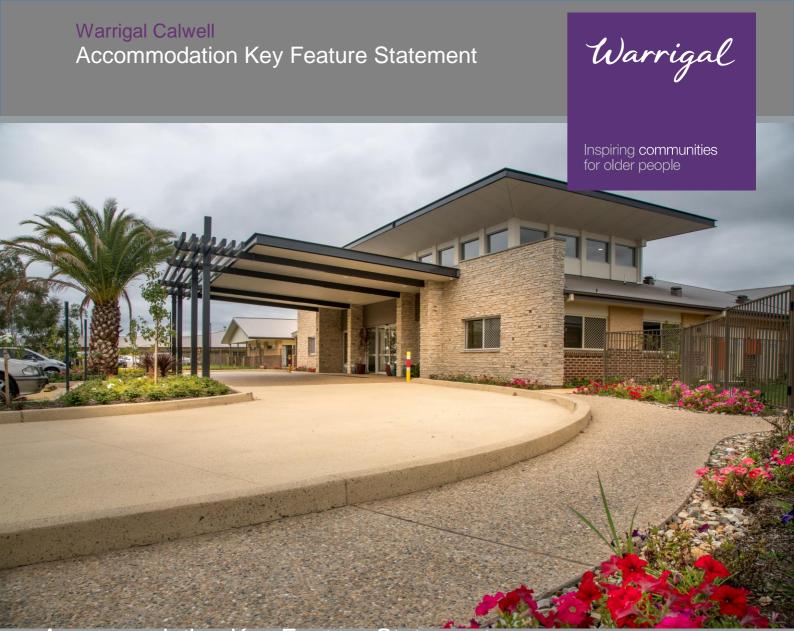

### Accommodation room description

Warrigal Calwell's six new Premium Suites offer ample space with an array of inclusions making them private and comfortable. They are located throughout all communities of the beautiful Calwell home. All suites enjoy direct access to the flat gardens and grounds of Warrigal Calwell from the suite's all to be enjoyed from the suites sliding door to a small external patio.