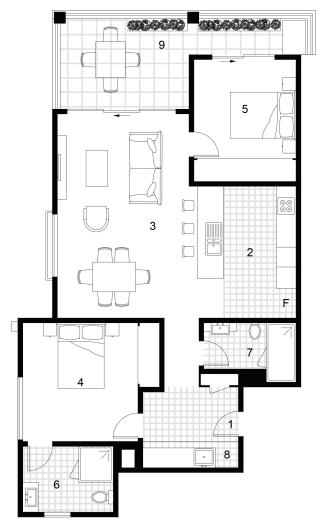

## **APARTMENT 91**

Modern Scheme

| 2 ===          | 2 //10/ | 1                  | ( <del>H</del> |  |
|----------------|---------|--------------------|----------------|--|
| APARTMENT AREA |         |                    |                |  |
| Internal       |         | 83.1m <sup>2</sup> |                |  |
| Balcony        |         | 13.0m <sup>2</sup> |                |  |
| TOTAL          |         | 96.1m <sup>2</sup> |                |  |

| KEY               |             |
|-------------------|-------------|
| 1 Entry           |             |
| 2 Kitchen         | 4.0m x 3.0m |
| 3 Living / Dining | 6.1m x 4.0m |
| 4 Bed 1           | 4.2m x 3.6m |
| 5 Bed 2           | 3.6m x 3.0m |
| 6 Ensuite         | 2.7m x 2.0m |
| 7 Bath            | 2.6m x 1.8m |
| 8 Laundry         | CPD         |
| 9 Balcony         |             |