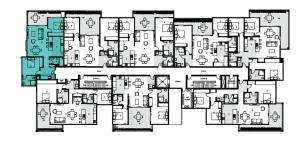

| ( <del>H</del> |  |
|----------------|---------|--------------------|----------------|--|
| APARTMENT AREA |         |                    |                |  |
| Internal       |         | 83.1m <sup>2</sup> |                |  |
| Balcony        |         | 13.0m <sup>2</sup> |                |  |
| TOTAL          |         | 96.1m <sup>2</sup> |                |  |

| KEY               |             |
|-------------------|-------------|
| 1 Entry           |             |
| 2 Kitchen         | 4.0m x 3.0m |
| 3 Living / Dining | 6.1m x 4.0m |
| 4 Bed 1           | 4.2m x 3.6m |
| 5 Bed 2           | 3.6m x 3.0m |
| 6 Ensuite         | 2.7m x 2.0m |
| 7 Bath            | 2.6m x 1.8m |
| 8 Laundry         | CPD         |
| 9 Balcony         |             |

## LOCATION PLAN LEVEL ONE





## DISCLAIMER

At the time of print, Warrigal Shell Cove is currently under construction. Whilst every effort has been made to ensure the information and images in this document are accurate; changes may be made over the duration of the development to pricing, specifications and fittings without notice.